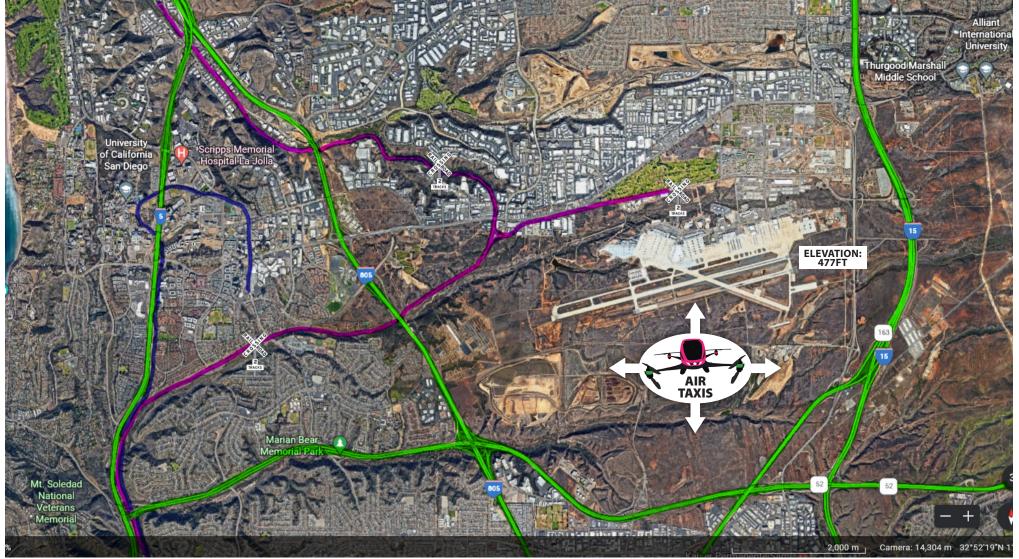

## RAILROAD/FREEWAY ACCESS TO "WORLD AIRPORT" AT MCAS (23,000+ ACRES)

#### 12 LANE INTERSTATE 15 BORDERS MCAS ON THE EAST 8 LANE HWY 52 BORDERS MCAS ON THE SOUTH 8 LANE INTERSTATE 805 BORDERS MCAS TO THE WEST

NOTE: COLOR LINE INDICATES DUAL TRAIN TRACKS MOTE: COLOR LINE INDICATES TR

NOTE: COLOR LINE INDICATES TROLLEY TRACKS **NOTE:** COLOR LINE INDICATES FREEWAYS