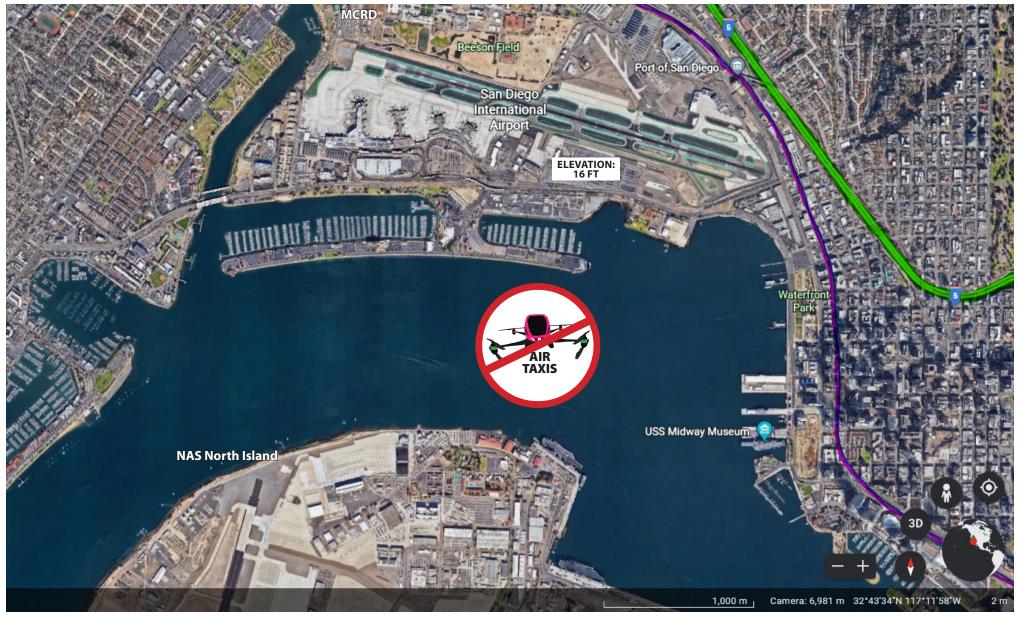

## LINDBERGH FIELD 1 RUNWAY (633 ACRES)

#### **8 LANE INTERSTATE 5 - EAST OF LINDBERGH**

NOTE: COLOR LINE INDICATES TRAIN TRACKS

NOTE: COLOR LINE INDICATES TROLLEY TRACKS

NOTE: COLOR LINE INDICATES FREEWAYS