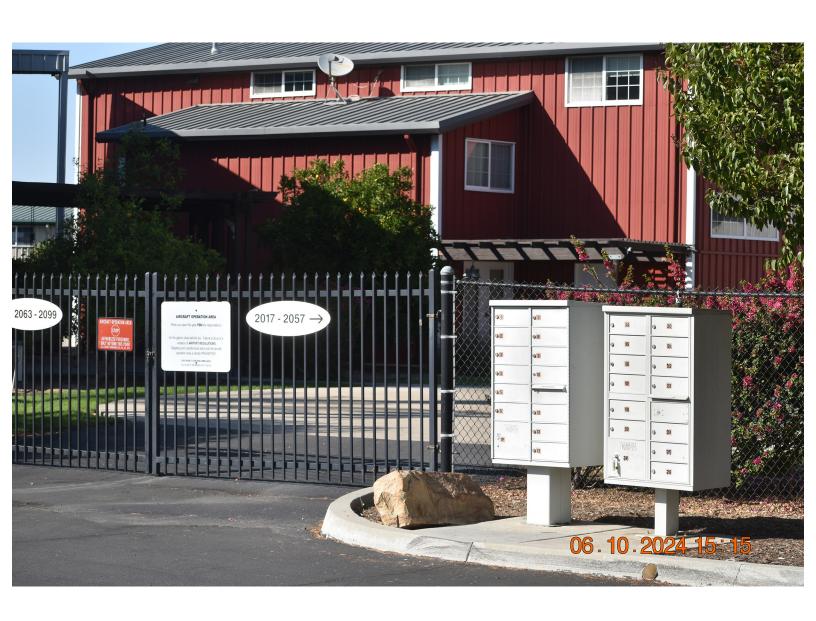

## SPEER HANGAR HOMES

## HOMES WITH SECURITY GATE, MAIL BOXES, LAWNS... A "GATED COMMUNITY"

Source: photo by Robert Germann