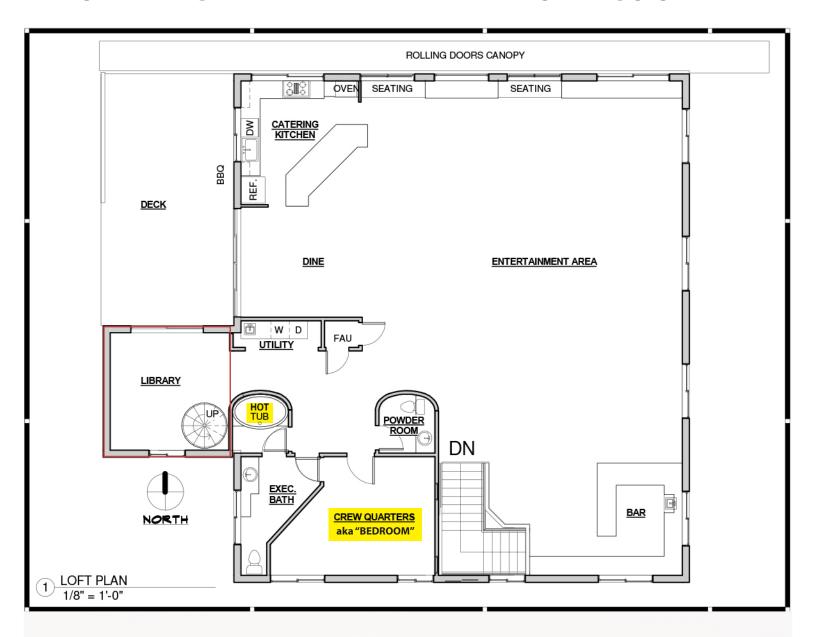

### "NOTHING LIKE IT IN THE WHOLE COUNTRY"

HANGAR 7 UPPER LEVEL FLOOR PLAN

### SPEER HANGAR GILLESPIE

Source: https://www3.topproducerwebsite.com/users/49135/downloads/Hangar%207-6.pdf

HANGAR 7 TOWER FLOOR PLAN

Source:

https://www.facebook.com/CAGELFA/videos/7892922524139570

# SKY HARBOUR POOR MAN'S MAN CAVE - GILLESPIE

1 BEDROOM (CREW QUARTERS), 2 BATHS, FULL KITCHEN 6,000 SQUARE FEET OF HIGH AND WIDE "RUMPUS ROOM"