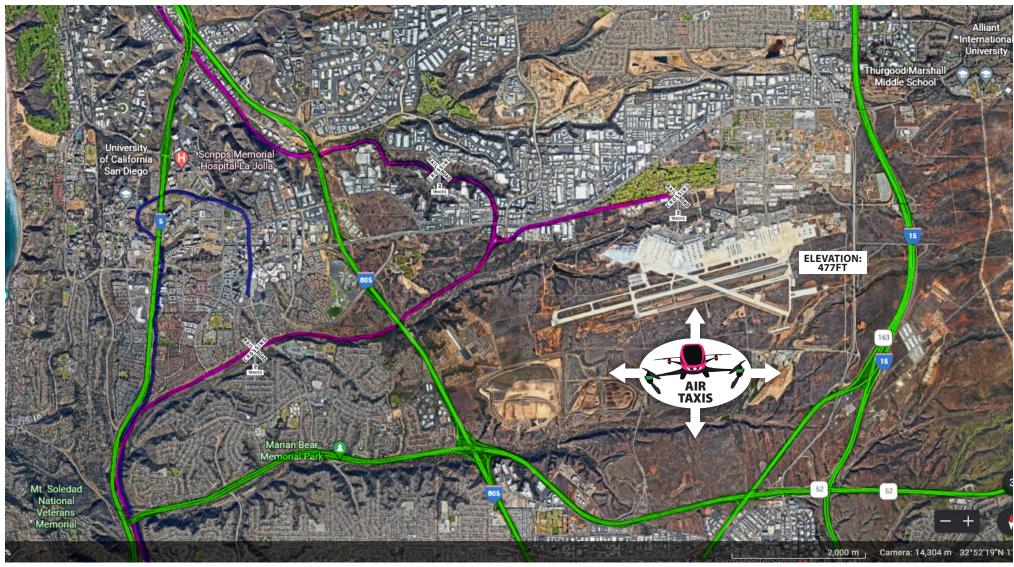

## RAILROAD/FREEWAY ACCESS TO "WORLD AIRPORT" AT MCAS

12 LANE INTERSTATE 15 BORDERS MCAS ON THE EAST **8 LANE HWY 52 BORDERS MCAS ON THE SOUTH 8 LANE INTERSTATE 805 BORDERS MCAS TO THE WEST** 