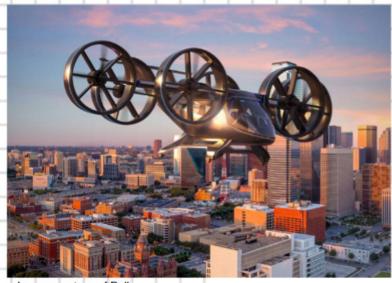

## What is Electric Vertical Take Off & Landing (eVTOL)?

Image courtesy of Bell

eVTOL aircraft use drone technology like electric motors to take off and land vertically and fly horizontally.