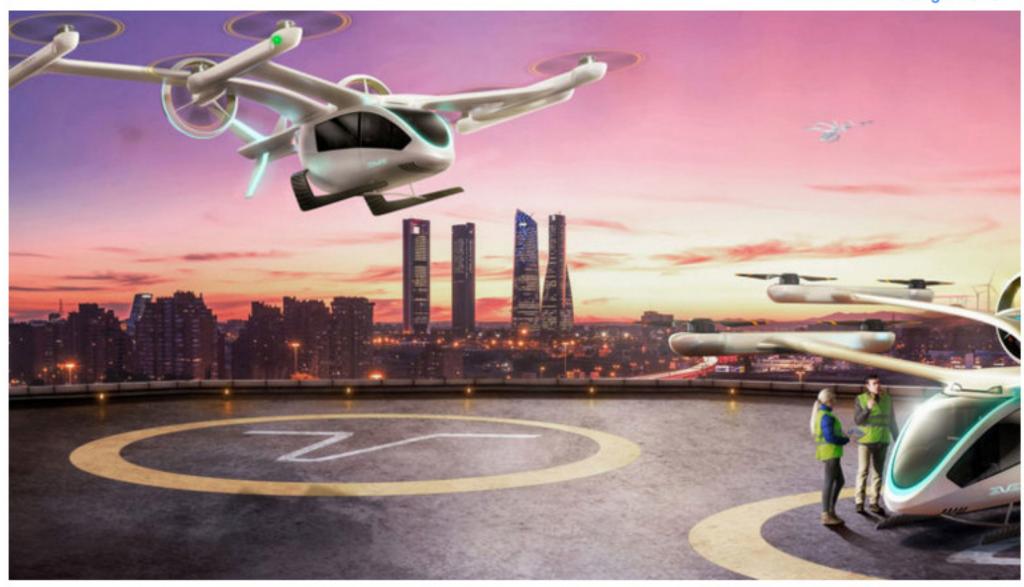

#### Uses of eVTOL:

- Passenger travel
- Cargo delivery
- Essential and emergency services

communityairmobility.org

Eve, Acciona partner to develop sustainable UAM ecosystem. Credit: Eve

Electric VTOL air taxis are one of the great emerging technologies of our time